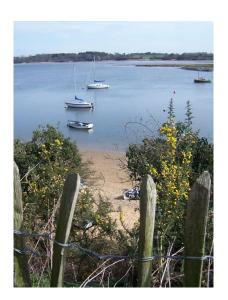

## Policy - River and Foreshore

## The Policy is:

- Encourage residents and visitors to use the river safely and with consideration for other river users.
- Encourage everyone to take care of the foreshore and surrounding area.
- Discourage non-sailing club members and non-residents from using the slipway.
- Prohibit the use of the beach for vehicles and prevent damage to the foreshore.