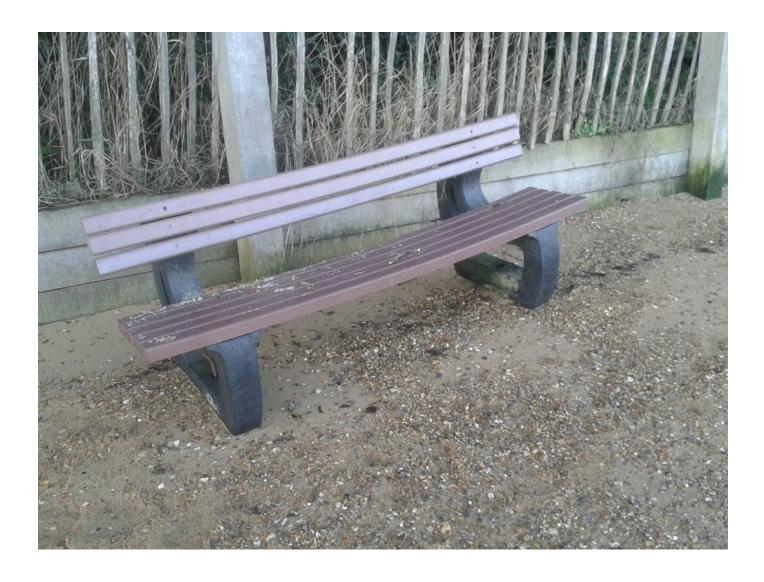

#### 1619

- 7 To CONSIDER the repair/replacement of the damaged seat on the waterfront. It was noted that this seat, itself undamaged but with its foundations dangerously adrift, is on the beach next to the rubbish compound and in a place that floods at every spring tide. Although liable to continuing undermining, it was AGREED that it was desirable to maintain the seat in its current location. Cllr Reid undertook to ask John Nunn to reestablish the seat on a fresh foundation while in the area working on the rubbish compound.
- 8 To **RESPOND** to a letter from Kirton and Fakenham Parish Council about "an improvement to the A14 traffic flows/resilience". It was **AGREED** to take no action.
- 9 To **DISCUSS** the provision of public training in the use of first aid. It was **AGREED** to go ahead with the Clerk's suggestion of a St John Ambulance course for £360 incl VAT (for the treatment of all ages and also covering the use of AEDs). The Clerk was asked to invite village organizations and employers to put forward candidates at a cost that would be announced as being not more than £30 a head, with the PC ready to underwrite any loss. Cllr Kay to send a list of such organisations to the Clerk
- To CONSIDER the responses to the Play Area survey conducted late last year. It was agreed that further evidence would be needed before taking any action, for example from the children and their parents (many from outside the village) who use the area after school. It was also thought useful to research the very wide range of equipment available so than respondents could be well informed when considering possibilities. The potential for disturbing neighbours would also have to be taken into account. It was DECIDED to delay taking further action until later in the year.
- To **RECEIVE** the Fairway Committee report. Cllr. Matheson gave an oral report. The Crown lease was about to be extended for a further 45 years with 5 year rent reviews. Mooring fees have been increased. Salaries have been adjusted. The boatyard mooring lease has been extended for a further ten years. A query was raised about the principle of boats being moored to the bank. Mooring numbers remain at a total of 221. The waiting list currently consists of 9 village residents and 33 from members of the Sailing Club who live elsewhere. The Club has around 800 members.
- 12 To CONSIDER a response to the Suffolk County Council Highways' consultation. It was AGREED that councillors should respond individually if they wished.
- 13 CLERK AND RFO REPORT (supporting documents now provided as an attachment)
  - a) To  ${f CONSIDER}$  items of expenditure, payment of grants and sign cheques accordingly
- 10 Total Payments -£742.42
  - b) Receipts to 04/03/16 £75.12
    - c) Balances held at Bank 29/01/16 and Building Society as at 02/02/16 Bank £5472.66 and Building Society £7,587.41. Adjusted balance £12,669.69 after non- presented cheques and receipts